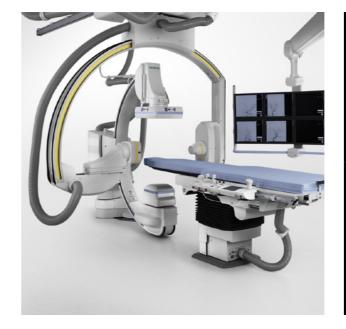

1) According to our Proven Excellence Quality Certificate

View CT-like images directly in the angio suite, without loss of time and additional risk to the patient – with Artis zee and *syngo* DynaCT.\*