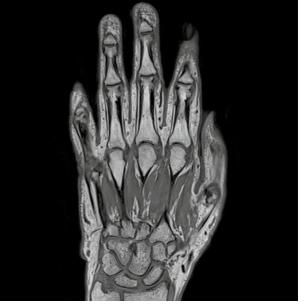

The "art" of medical imaging is not in the image itself, but what it enables the physician to see.

\* Image data courtesy of University of Tennessee Medical Center, Knoxville, TN, USA; German Federal Armed Forces Hospital, Ulm, Germany; Keio University Hospital, Tokyo, Japan