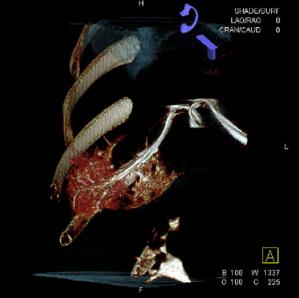

\* Complete coverage of residual HCC shown by syngo DynaCT (VRT representation).

Courtesy: Tobias F. Jakobs, MD, Head of the Department of Radiology, Hospital Barmherzige Brüder Munich, Germany

Molecular Imaging PET·CT