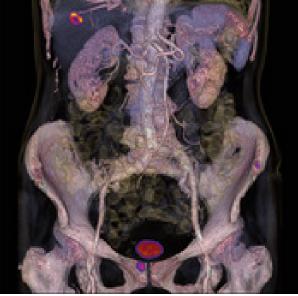

The "art" of medical imaging is not in the image itself, but what it enables the physician to see.

\* Image data courtesy of University of Tennessee Medical Center, Knoxville, TN, USA; German Federal Armed Forces Hospital, Ulm, Germany; Keio University Hospital, Tokyo, Japan