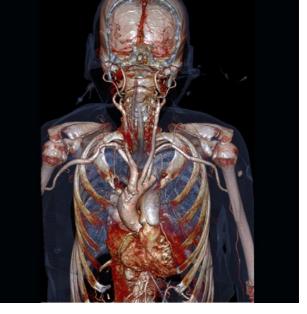

The "art" of medical imaging is not in the image itself, but what it enables the physician to see.

\* Image data courtesy of University of Tennessee Medical Center, Knoxville, TN, USA; German Federal Armed Forces Hospital, Ulm, Germany; Keio University Hospital, Tokyo, Japan